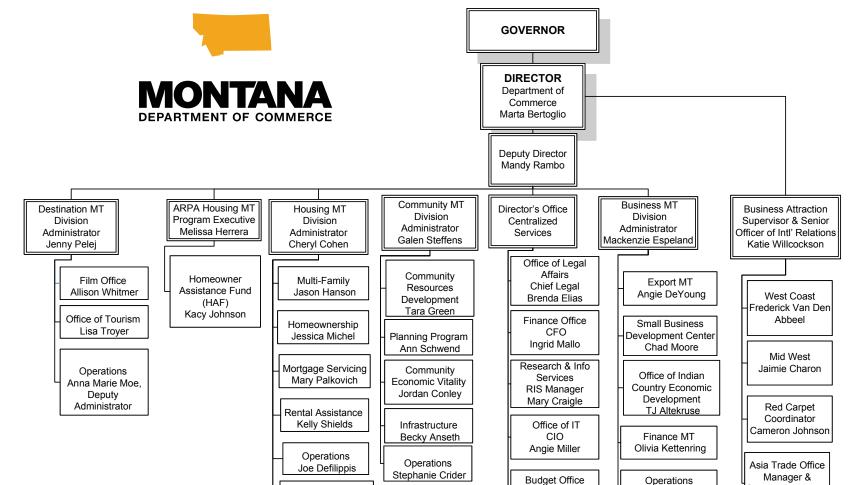

Boards Attached to the Department of Commerce

Board of Board of Housing Investments

Coal Board

Hard Rock Mining Impact Board

Montana Facility Finance Authority

Community Housing

**MBOH Finance** 

Vicki Bauer

Julie Flynn

Montana Heritage Commission

Small Business Development Advisory Board of Horse Council

Budget Manager

Craig Woods

Office of Human

Resources

HR Manager Sarah Green Communications, Marketing & Public Information Chief Marketing Officer Mitch Staley

Racing

State Tribal Economic Development Commission

Sarah Jordt

Tourism Advisory Council

Community Liaisor

Tony Brockman

Montana-Ireland Trade Commission